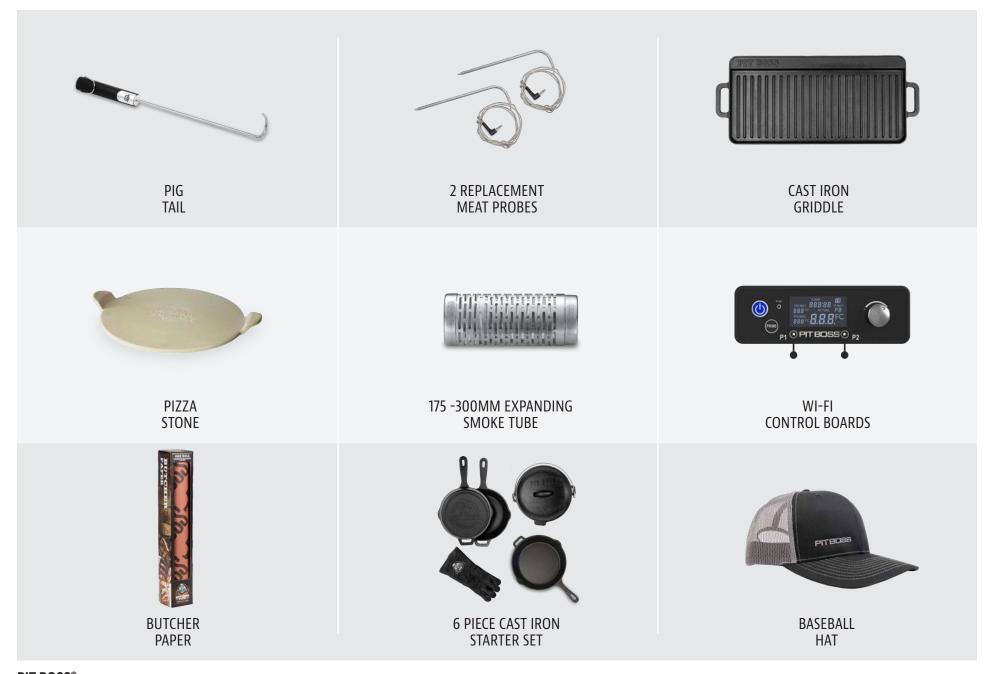

GREY KAMADO CHARCOAL GRILL** Total Cooking Area: 4,271 cm2

### PIT BOSS® VERTICAL SMOKERS



### PRO SERIES V4P WOOD PELLET SMOKER

Total Cooking Area: 6,948 cm2 Temerature Range: 65°C to 215°C Hopper Capacity: 29 kg





#### PBV3P1 WOOD PELLET SMOKER

Total Cooking Area: 5,077 cm2 Temerature Range: 65°C to 215°C Hopper Capacity: 18 kg



### **PBV3D1**DIGITAL ELECTRIC SMOKER

Total Cooking Area: 4,424 cm2 Temerature Range: 38°C to 176°C



### PIT BOSS® ACCESSORIES



SPORTSMAN 2 REVERSIBLE GRIDDLE



SPORTSMAN 2 WARMING RACK



SPORTSMAN 2 REVERSIBLE TRIVET



SPORTSMAN 3 REVERSIBLE GRIDDLE



SPORTSMAN 3 WARMING RACK



SPORTSMAN 3 REVERSIBLE TRIVET



SPORTSMAN 2 DELUXE CART



SPORTSMAN 3 DELUXE CART



GRILL & SMOKER COVERS

### PIT BOSS® ACCESSORIES



### PIT BOSS® ACCESSORIES



### PIT BOSS<sup>®</sup> APPAREL



### PIT BOSS<sup>®</sup> WOOD PELLET FUEL



COMPETITION BLEND 9 KG



APPLE BLEND 9 KG



HICKORY BLEND 9 KG



WHISKEY BARREL BLEND 9 KG



CHERRY BLEND 9 KG



MESQUITE BLEND 9 KG



CHARCOAL BLEND 9 KG







#### SMOKE. FIRE. FLAVOR.

Louisiana Grills® strives to elevate your outdoor culinary experience by providing top-of-the-line products that enhance the sophistication of grilling. Using upscale designs, quality craftsmanship and premium technology, Louisiana Grills® delivers an elite outdoor cooking experience that features robust versatility in a variety of sizes. At Louisiana Grills®, we strive to create a community around the art of grilling and design products worthy of a modern outdoor chef.

Wood Pellet Grills, Vertical Smokers, Accessor