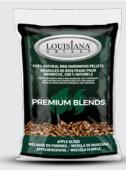

otal Cooking Area: 5,460 cm<sup>2</sup> Temerature Range: 82°C to 315°C Hopper Capacity: 13 kg



#### **FOUNDERS PREMIER 1200**

Total Cooking Area: 7,776 cm<sup>2</sup> Temerature Range: 82°C to 315°C Hopper Capacity: 13 kg



#### **FOUNDERS LEGACY 800**

Total Cooking Area: 5,460 cm<sup>2</sup> Temerature Range: 82°C to 315°C Hopper Capacity: 13 kg



#### **FOUNDERS LEGACY 1200**

Total Cooking Area: 7,776 cm<sup>2</sup> Temerature Range: 82°C to 315°C Hopper Capacity: 13 kg

#### LOUISIANA GRILLS® VERTICAL SMOKERS



**LGV7P1 WOOD PELLET SMOKER**Total Cooking Area: 12,768 cm<sup>2</sup>
Temerature Range: 65°C to 232°C
Hopper Capacity: 25 kg



#### LOUISIANA GRILLS® ACCESSORIES



### LOUISIANA GRILLS® ACCESSORIES



### LOUISIANA GRILLS® WOOD PELLET FUEL



COMPETITION BLEND 18 KG



APPLE BLEND 18 KG



HICKORY BLEND 18 KG



WHISKEY BLEND 18 KG



CHERRY BLEND 18 KG



MESQUITE BLEND 18 KG



CHARCOAL BLEND 18 KG