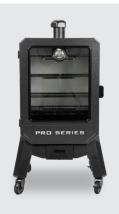

### PRO SERIES V4P WOOD PELLET SMOKER

Total Cooking Area: 6,948 cm2 Temerature Range: 65°C to 215°C Hopper Capacity: 29 kg