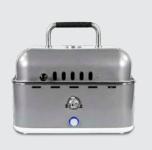

### PIT BOSS<sup>®</sup> GAS GRILLS & PLANCHAS

**SPORTSMAN 2 2 BURNER PORTABLE GAS GRILL**Total Cooking Area: 2,359 cm2

**SPORTSMAN 2 3 BURNER PORTABLE GAS GRILL**Total Cooking Area: 3,066 cm2

**ULTIMATE 2 BURNER WITH CART**Total Cooking Area: 2,720 cm2