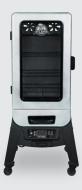

### **PBV3D1**DIGITAL ELECTRIC SMOKER

Total Cooking Area: 4,424 cm2 Temerature Range: 38°C to 176°C