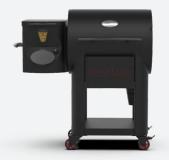

#### **FOUNDERS PREMIER 800**

Total Cooking Area: 5,460 cm<sup>2</sup> Temerature Range: 82°C to 315°C Hopper Capacity: 13 kg