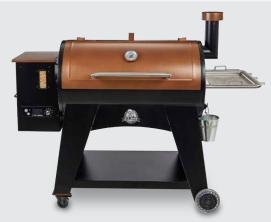

#### **AUSTIN XL**

Total Cooking Area: 6,503 cm2 Temerature Range: 82°C to 260°C Hopper Capacity: 14 kg