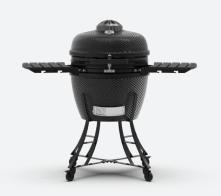

### PIT BOSS® CHARCOAL GRILLS & SMOKERS

PBCSL200 PORTABLE CHARCOAL GRILL Total Cooking Area: 1,290 cm2

CHAMPION CHARCOAL BARREL SMOKER Total Cooking Area: 7,471 cm2

**PBK24 - RED KAMADO CHARCOAL GRILL**Total Cooking Area: 4,271 cm2

**PBK24 - BLACK KAMADO CHARCOAL GRILL**Total Cooking Area: 4,271 cm2

PBK24 - BLUE KAMADO CHARCOAL GRILL Total Cooking Area: 4,271 cm2

**PBK24 - GREY KAMADO CHARCOAL GRILL** Total Cooking Area: 4,271 cm2