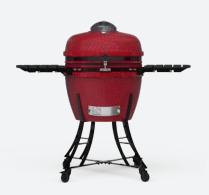

### PIT BOSS® CHARCOAL GRILLS & SMOKERS

PBCSL200 PORTABLE CHARCOAL GRILL Total Cooking Area: 1,290 cm2

CHAMPION CHARCOAL BARREL SMOKER Total Cooking Area: 7,471 cm2

**PBK24 - RED KAMADO CHARCOAL GRILL**Total Cooking Area: 4,271 cm2

**PBK24 - BLACK KAMADO CHARCOAL GRILL**Total Cooking Area: 4,271 cm2

PBK24 - BLUE KAMADO CHARCOAL GRILL Total Cooking Area: 4,271 cm2

**PBK24 - GREY KAMADO CHARCOAL GRILL** Total Cooking Area: 4,271 cm2