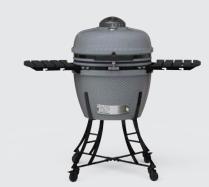

**PBK24 - BLACK KAMADO CHARCOAL GRILL**Total Cooking Area: 4,271 cm2

PBK24 - BLUE KAMADO CHARCOAL GRILL Total Cooking Area: 4,271 cm2

**PBK24 - GREY KAMADO CHARCOAL GRILL** Total Cooking Area: 4,271 cm2