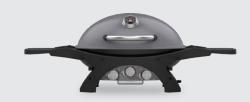

### PIT BOSS<sup>®</sup> GAS GRILLS & PLANCHAS

**SPORTSMAN 2 2 BURNER PORTABLE GAS GRILL**Total Cooking Area: 2,359 cm2

**SPORTSMAN 2 3 BURNER PORTABLE GAS GRILL**Total Cooking Area: 3,066 cm2

**ULTIMATE 2 BURNER WITH CART**Total Cooking Area: 2,720 cm2