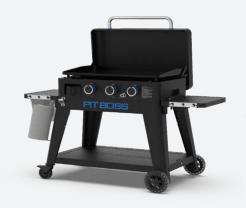

**ULTIMATE 3 BURNER WITH CART**Total Cooking Area: 3,460 cm2

**ULTIMATE 4 BURNER WITH CART**Total Cooking Area: 4,174 cm2

**ULTIMATE 5 BURNER WITH CABINET**Total Cooking Area: 4,174 cm2