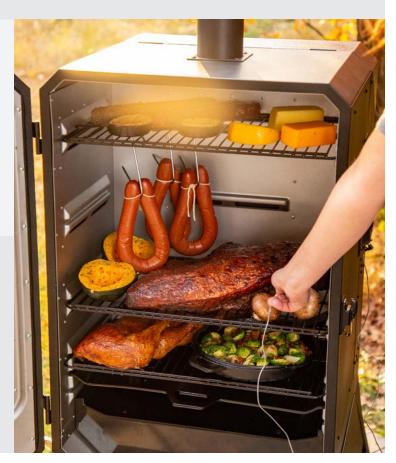

### PIT BOSS® VERTICAL SMOKERS

### PRO SERIES V4P WOOD PELLET SMOKER

Total Cooking Area: 6,948 cm2 Temerature Range: 65°C to 215°C Hopper Capacity: 29 kg