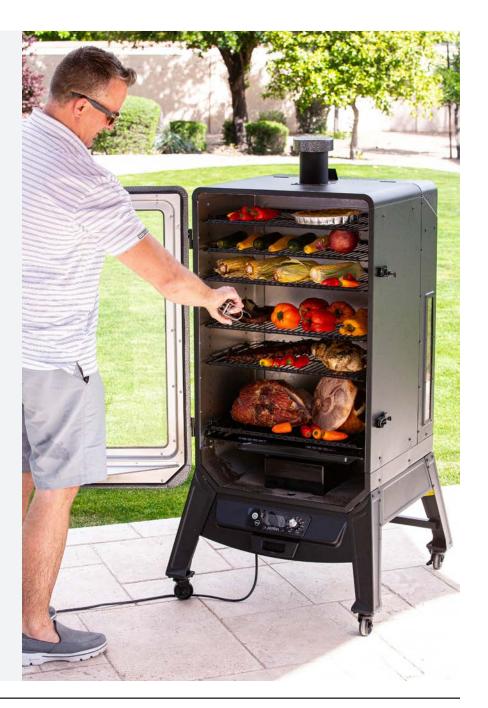

#### LOUISIANA GRILLS® VERTICAL SMOKERS

**LGV7P1 WOOD PELLET SMOKER**Total Cooking Area: 12,768 cm<sup>2</sup>
Temerature Range: 65°C to 232°C
Hopper Capacity: 25 kg