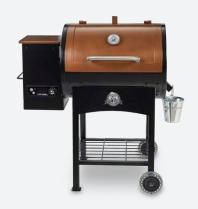

#### **CLASSIC**

Total Cooking Area: 4,516 cm2 Temerature Range: 82°C to 260°C Hopper Capacity: 9.5 kg