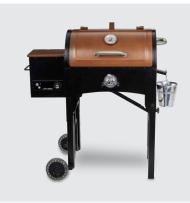

#### **TAILGATER**

Total Cooking Area: 3,000 cm2 Temerature Range: 82°C to 260°C Hopper Capacity: 2.27 kg