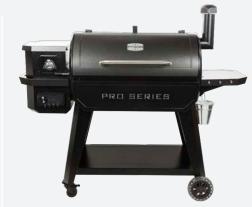

#### **PRO SERIES 1150**

Total Cooking Area: 7,451 cm2 Temerature Range: 82°C to 260°C Hopper Capacity: 14 kg