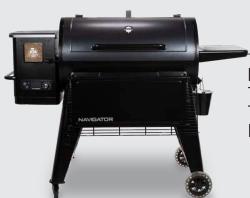

#### **NAVIGATOR 1150**

Total Cooking Area: 7,471 cm2 Temerature Range: 82°C to 260°C Hopper Capacity: 14.5 kg