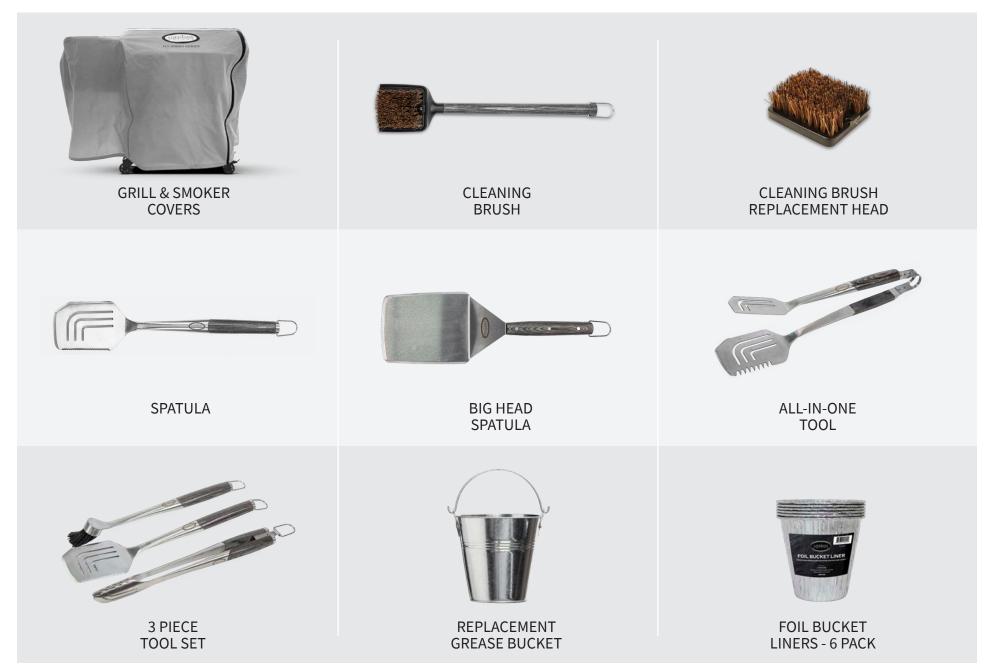

### PIT BOSS® ACCESSORIES

SPORTSMAN 2 REVERSIBLE GRIDDLE

SPORTSMAN 2 WARMING RACK

SPORTSMAN 2 REVERSIBLE TRIVET

SPORTSMAN 3 REVERSIBLE GRIDDLE

SPORTSMAN 3 WARMING RACK

SPORTSMAN 3 REVERSIBLE TRIVET

SPORTSMAN 2 DELUXE CART

SPORTSMAN 3 DELUXE CART

GRILL & SMOKER COVERS

### PIT BOSS® ACCESSORIES

#### LOUISIANA GRILLS® ACCESSORIES

### LOUISIANA GRILLS® ACCESSORIES