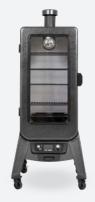

#### PBV3P1 WOOD PELLET SMOKER

Total Cooking Area: 5,077 cm2 Temerature Range: 65°C to 215°C Hopper Capacity: 18 kg