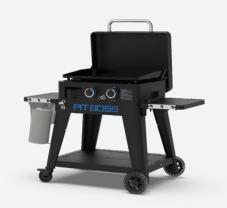

**ULTIMATE 3 BURNER WITH CART**Total Cooking Area: 3,460 cm2

**ULTIMATE 4 BURNER WITH CART**Total Cooking Area: 4,174 cm2

**ULTIMATE 5 BURNER WITH CABINET**Total Cooking Area: 4,174 cm2