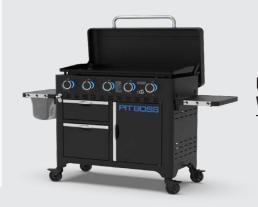

**ULTIMATE 3 BURNER WITH CART**Total Cooking Area: 3,460 cm2

**ULTIMATE 4 BURNER WITH CART**Total Cooking Area: 4,174 cm2

**ULTIMATE 5 BURNER WITH CABINET**Total Cooking Area: 4,174 cm2