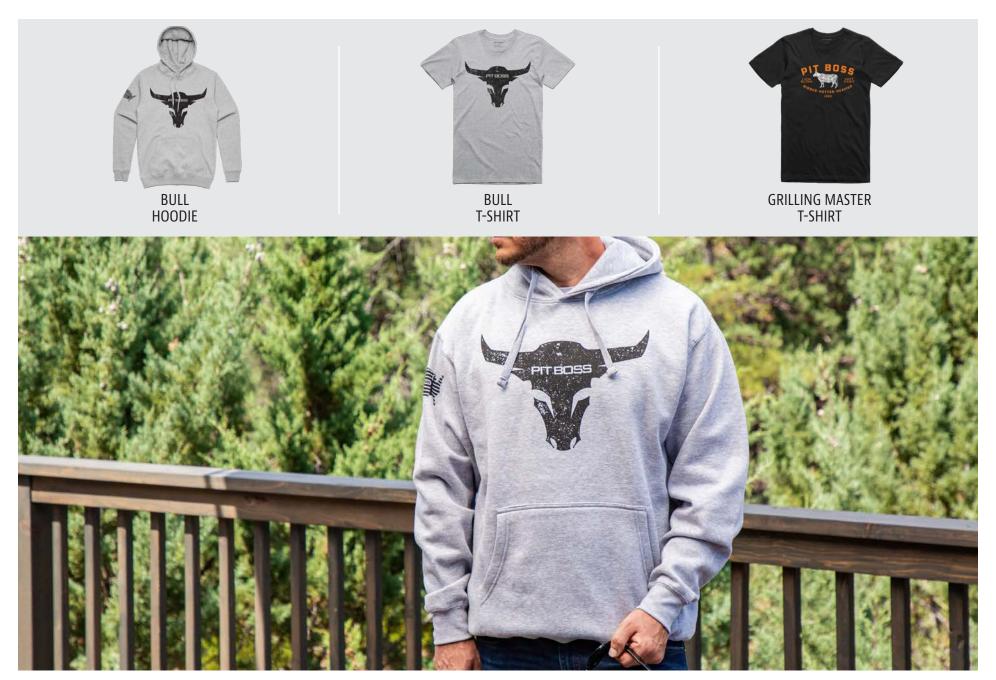

Cooking Area: 4,271 cm2

### PIT BOSS® VERTICAL SMOKERS



### PRO SERIES V4P WOOD PELLET SMOKER

Total Cooking Area: 6,948 cm2 Temerature Range: 65°C to 215°C Hopper Capacity: 29 kg





#### PBV3P1 WOOD PELLET SMOKER

Total Cooking Area: 5,077 cm2 Temerature Range: 65°C to 215°C Hopper Capacity: 18 kg



### **PBV3D1**DIGITAL ELECTRIC SMOKER

Total Cooking Area: 4,424 cm2 Temerature Range: 38°C to 176°C



### PIT BOSS® ACCESSORIES



SPORTSMAN 2 REVERSIBLE GRIDDLE



SPORTSMAN 2 WARMING RACK



SPORTSMAN 2 REVERSIBLE TRIVET



SPORTSMAN 3 REVERSIBLE GRIDDLE



SPORTSMAN 3 WARMING RACK



SPORTSMAN 3 REVERSIBLE TRIVET



SPORTSMAN 2 DELUXE CART



SPORTSMAN 3 DELUXE CART



GRILL & SMOKER COVERS

### PIT BOSS® ACCESSORIES



### PIT BOSS® ACCESSORIES



### PIT BOSS<sup>®</sup> APPAREL



### PIT BOSS<sup>®</sup> WOOD PELLET FUEL



COMPETITION BLEND 9 KG



APPLE BLEND 9 KG



HICKORY BLEND 9 KG



WHISKEY BARREL BLEND 9 KG



CHERRY BLEND 9 KG



MESQUITE BLEND 9 KG



CHARCOAL BLEND 9 KG







#### SMOKE. FIRE. FLAVOR.

Louisiana Grills® strives to elevate your outdoor culinary experience by providing top-of-the-line products that enhance the sophistication of grilling. Using upscale designs, quality craftsmanship and premium technology, Louisiana Grills® delivers an elite outdoor cooking experience that features robust versatility in a variety of sizes. At Louisiana Grills®, we strive to create a community around the art of grilling and design products worthy of a modern outdoor chef.

Wood Pellet Grills, Vertical Smokers, Accessories, and Grill Fuel.

#### LOUISIANA