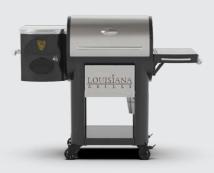

#### **FOUNDERS LEGACY 800**

Total Cooking Area: 5,460 cm<sup>2</sup> Temerature Range: 82°C to 315°C Hopper Capacity: 13 kg

#### **FOUNDERS LEGACY 1200**

Total Cooking Area: 7,776 cm<sup>2</sup> Temerature Range: 82°C to 315°C Hopper Capacity: 13 kg