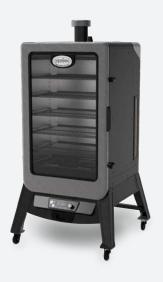

#### LOUISIANA GRILLS® VERTICAL SMOKERS

**LGV7P1 WOOD PELLET SMOKER**Total Cooking Area: 12,768 cm<sup>2</sup>
Temerature Range: 65°C to 232°C
Hopper Capacity: 25 kg