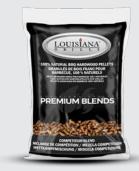

**FOUNDERS PREMIER 800**

Total Cooking Area: 5,460 cm<sup>2</sup> Temerature Range: 82°C to 315°C Hopper Capacity: 13 kg



#### **FOUNDERS PREMIER 1200**

Total Cooking Area: 7,776 cm<sup>2</sup> Temerature Range: 82°C to 315°C Hopper Capacity: 13 kg



#### **FOUNDERS LEGACY 800**

Total Cooking Area: 5,460 cm<sup>2</sup> Temerature Range: 82°C to 315°C Hopper Capacity: 13 kg



#### **FOUNDERS LEGACY 1200**

Total Cooking Area: 7,776 cm<sup>2</sup> Temerature Range: 82°C to 315°C Hopper Capacity: 13 kg

#### LOUISIANA GRILLS® VERTICAL SMOKERS



**LGV7P1 WOOD PELLET SMOKER**Total Cooking Area: 12,768 cm<sup>2</sup>
Temerature Range: 65°C to 232°C
Hopper Capacity: 25 kg



#### LOUISIANA GRILLS® ACCESSORIES



### LOUISIANA GRILLS® ACCESSORIES



### LOUISIANA GRILLS® WOOD PELLET FUEL



COMPETITION BLEND 18 KG



APPLE BLEND 18 KG



HICKORY BLEND 18 KG



WHISKEY BLEND 18 KG



CHERRY BLEND 18 KG



MESQUITE BLEND 18 KG



CHARCOAL BLEND 18 KG