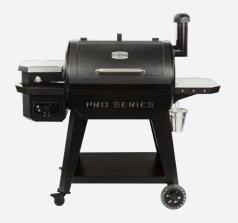

#### **PRO SERIES 850**

Total Cooking Area: 5,484 cm2 Temerature Range: 82°C to 260°C Hopper Capacity: 9 kg