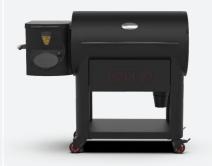

#### **FOUNDERS PREMIER 1200**

Total Cooking Area: 7,776 cm<sup>2</sup> Temerature Range: 82°C to 315°C Hopper Capacity: 13 kg