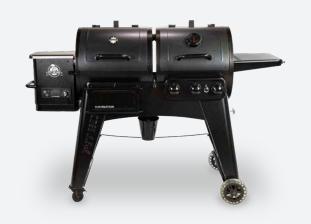

### PIT BOSS® WOOD PELLET GRILLS

#### **NAVIGATOR 150**

Total Cooking Area: 1,655 cm2 Temerature Range: 82°C to 260°C Hopper Capacity: 2.27 kg

#### **NAVIGATOR 550**

Total Cooking Area: 3,496 cm2 Temerature Range: 82°C to 260°C Hopper Capacity: 7.2 kg

#### **NAVIGATOR 850**

Total Cooking Area: 5,671 cm2 Temerature Range: 82°C to 260°C Hopper Capacity: 12.7 kg

#### **NAVIGATOR 1150**

Total Cooking Area: 7,471 cm2 Temerature Range: 82°C to 260°C Hopper Capacity: 14.5 kg