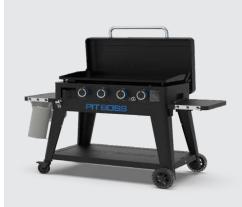

**ULTIMATE 3 BURNER WITH CART**Total Cooking Area: 3,460 cm2

**ULTIMATE 4 BURNER WITH CART**Total Cooking Area: 4,174 cm2

**ULTIMATE 5 BURNER WITH CABINET**Total Cooking Area: 4,174 cm2