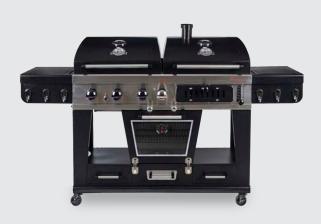

### PIT BOSS® COMBINATION GRILLS

#### NAVIGATOR 1230 WOOD PELLET AND GAS GRILL

Total Cooking Area: 6,993 cm2 Temerature Range: 82°C to 260°C Hopper Capacity: 7.2 kg