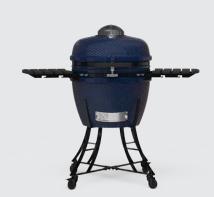

**PBK24 - BLACK KAMADO CHARCOAL GRILL**Total Cooking Area: 4,271 cm2

PBK24 - BLUE KAMADO CHARCOAL GRILL Total Cooking Area: 4,271 cm2

**PBK24 - GREY KAMADO CHARCOAL GRILL** Total Cooking Area: 4,271 cm2