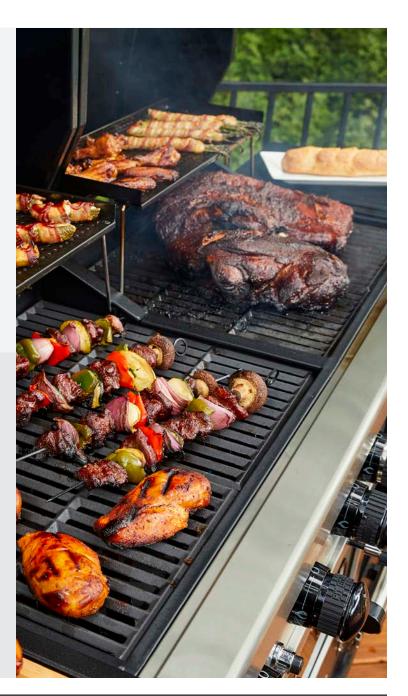

### PIT BOSS<sup>®</sup> GAS GRILLS & PLANCHAS

**SPORTSMAN 2 2 BURNER PORTABLE GAS GRILL**Total Cooking Area: 2,359 cm2

**SPORTSMAN 2 3 BURNER PORTABLE GAS GRILL**Total Cooking Area: 3,066 cm2

**ULTIMATE 2 BURNER WITH CART**Total Cooking Area: 2,720 cm2

**ULTIMATE 3 BURNER WITH CART**Total Cooking Area: 3,460 cm2

**ULTIMATE 4 BURNER WITH CART**Total Cooking Area: 4,174 cm2

**ULTIMATE 5 BURNER WITH CABINET**Total Cooking Area: 4,174 cm2