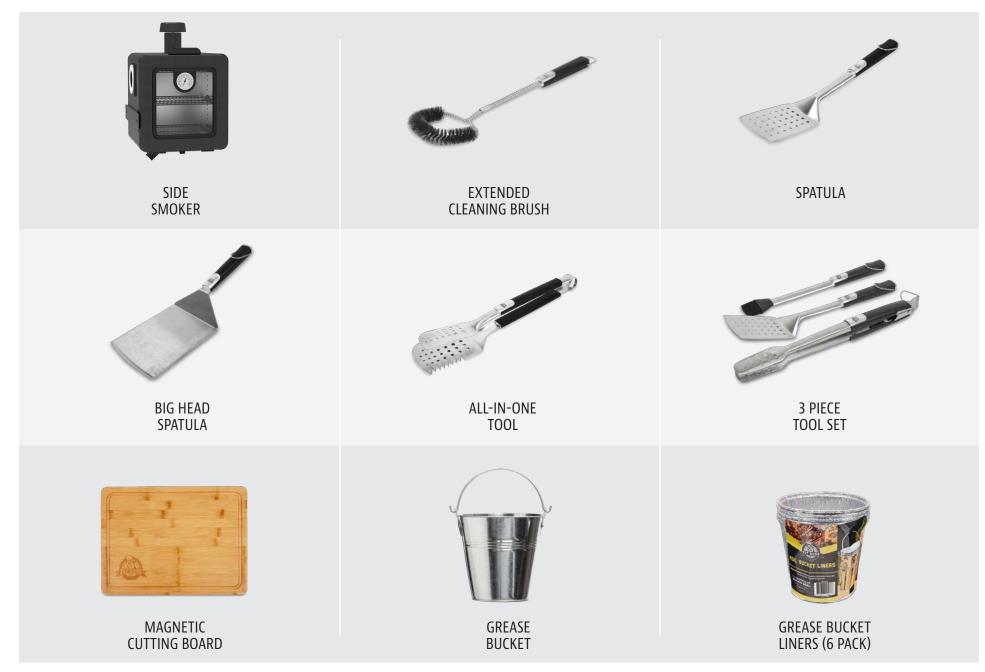

Area: 4,271 cm2



**PBK24 - GREY KAMADO CHARCOAL GRILL** Total Cooking Area: 4,271 cm2

### PIT BOSS® VERTICAL SMOKERS



### PRO SERIES V4P WOOD PELLET SMOKER

Total Cooking Area: 6,948 cm2 Temerature Range: 65°C to 215°C Hopper Capacity: 29 kg





#### PBV3P1 WOOD PELLET SMOKER

Total Cooking Area: 5,077 cm2 Temerature Range: 65°C to 215°C Hopper Capacity: 18 kg



### **PBV3D1**DIGITAL ELECTRIC SMOKER

Total Cooking Area: 4,424 cm2 Temerature Range: 38°C to 176°C



### PIT BOSS® ACCESSORIES



SPORTSMAN 2 REVERSIBLE GRIDDLE



SPORTSMAN 2 WARMING RACK



SPORTSMAN 2 REVERSIBLE TRIVET



SPORTSMAN 3 REVERSIBLE GRIDDLE



SPORTSMAN 3 WARMING RACK



SPORTSMAN 3 REVERSIBLE TRIVET



SPORTSMAN 2 DELUXE CART



SPORTSMAN 3 DELUXE CART



GRILL & SMOKER COVERS

### PIT BOSS® ACCESSORIES



### PIT BOSS® ACCESSORIES



### PIT BOSS<sup>®</sup> APPAREL



### PIT BOSS<sup>®</sup> WOOD PELLET FUEL



COMPETITION BLEND 9 KG



APPLE BLEND 9 KG



HICKORY BLEND 9 KG



WHISKEY BARREL BLEND 9 KG



CHERRY BLEND 9 KG



MESQUITE BLEND 9 KG



CHARCOAL BLEND 9 KG







#### SMOKE. FIRE. FLAVOR.

Louisiana Grills® strives to elevate your outdoor culinary experience by providing top-of-the-line products that enhance the sophistication of grilling. Using upscale designs, quality craftsmanship and premium technology, Louisiana Grills® delivers an elite outdoor cooking experience that features robust versatility in a variety of sizes. At Louisiana Grills®, we strive to create a community around the art of grilling and design products worthy of a modern outdoor chef.

Wood Pellet Grill