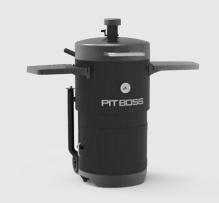

### PIT BOSS® CHARCOAL GRILLS & SMOKERS

PBCSL200 PORTABLE CHARCOAL GRILL Total Cooking Area: 1,290 cm2

CHAMPION CHARCOAL BARREL SMOKER Total Cooking Area: 7,471 cm2

**PBK24 - RED KAMADO CHARCOAL GRILL**Total Cooking Area: 4,271 cm2