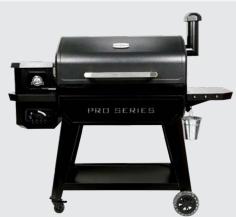

#### **PRO SERIES 1600**

Total Cooking Area: 10,311 cm2 Temerature Range: 82°C to 260°C Hopper Capacity: 14 kg