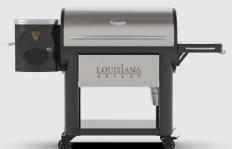

## FOUNDERS SERIES

#### **FOUNDERS PREMIER 800**

Total Cooking Area: 5,460 cm<sup>2</sup> Temerature Range: 82°C to 315°C Hopper Capacity: 13 kg

#### **FOUNDERS PREMIER 1200**

Total Cooking Area: 7,776 cm<sup>2</sup> Temerature Range: 82°C to 315°C Hopper Capacity: 13 kg

#### **FOUNDERS LEGACY 800**

Total Cooking Area: 5,460 cm<sup>2</sup> Temerature Range: 82°C to 315°C Hopper Capacity: 13 kg

#### **FOUNDERS LEGACY 1200**

Total Cooking Area: 7,776 cm<sup>2</sup> Temerature Range: 82°C to 315°C Hopper Capacity: 13 kg